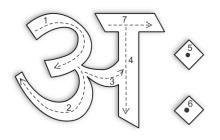

ind













## Write the letter -3 (U)





उल्लू (Ullu)

Owl







# Write the letter – ऊ (Ka)











## Write the letter - ऋ (Ri)





ऋषि (Rishi) Saga







# Write the letter — ए (E) vsl (Aedee) Heel

| • •  | • • | • • | • • | • • |
|------|-----|-----|-----|-----|
|      |     |     |     |     |
|      |     |     |     |     |
|      |     |     |     |     |
| <br> |     |     |     |     |
|      |     |     |     |     |
|      |     |     |     |     |
|      |     |     |     |     |
|      |     |     |     |     |











ऐनक (Ainak) Spectacle



\_\_\_\_\_

\_\_\_\_\_





# Write the letter – ओ (o)





# Write the letter – औ (Au)





औरत (Aurat) . Woman ...







# Write the letter – अं (An)





अंगूर (Angoor) Grapes







## Write the letter – अः (Ah)