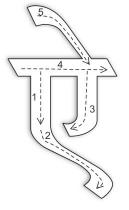

### Write the letter – अ (A)





अनार (Anaar) (Pomegranate)







## Write the letter – आ (Aa)





आम (Aam) Mango







## Write the letter – इ (I)





इमली (Imalee) Tamarind













## Write the letter -3 (U)





उल्लू (Ullu)

Owl







# Write the letter – ऊ (Ka)











## Write the letter - ऋ (Ri)





ऋषि (Rishi) Saga







# Write the letter — ए (E) vsl (Aedee) Heel

| • •  | • • | • • | • • | • • |
|------|-----|-----|-----|-----|
|      |     |     |     |     |
|      |     |     |     |     |
|      |     |     |     |     |
| <br> |     |     |     |     |
|      |     |     |     |     |
|      |     |     |     |     |
|      |     |     |     |     |
|      |     |     |     |     |











ऐनक (Ainak) Spectacle



\_\_\_\_\_

\_\_\_\_\_





# Write the letter – ओ (o)





# Write the letter – औ (Au)





औरत (Aurat) . Woman ...







# Write the letter – अं (An)





अंगूर (Angoor) Grapes







## Write the letter – अः (Ah)