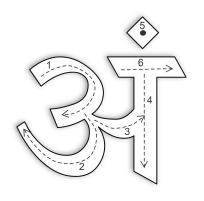

ango







## Write the letter – इ (I)





इमली (Imalee) Tamarind













## Write the letter -3 (U)





उल्लू (Ullu)

Owl







# Write the letter – ऊ (Ka)











## Write the letter - ऋ (Ri)





ऋषि (Rishi) Saga







# Write the letter — ए (E) vsl (Aedee) Heel

| • •  | • • | • • | • • | • • |
|------|-----|-----|-----|-----|
|      |     |     |     |     |
|      |     |     |     |     |
|      |     |     |     |     |
| <br> |     |     |     |     |
|      |     |     |     |     |
|      |     |     |     |     |
|      |     |     |     |     |
|      |     |     |     |     |











ऐनक (Ainak) Spectacle



\_\_\_\_\_

\_\_\_\_\_





# Write the letter – ओ (o)





# Write the letter – औ (Au)





औरत (Aurat) . Woman ...







# Write the letter – अं (An)





अंगूर (Angoor) Grapes







## Write the letter – अः (Ah)