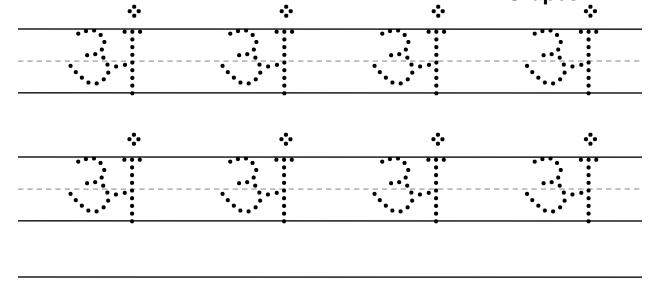

tter – इ (I)





इमली (Imalee) Tamarind













## Write the letter -3 (U)





उल्लू (Ullu)

Owl







# Write the letter – ऊ (Ka)











## Write the letter - ऋ (Ri)





ऋषि (Rishi) Saga







# Write the letter — ए (E) vsl (Aedee) Heel

| • •  | • • | • • | • • | • • |
|------|-----|-----|-----|-----|
|      |     |     |     |     |
|      |     |     |     |     |
|      |     |     |     |     |
| <br> |     |     |     |     |
|      |     |     |     |     |
|      |     |     |     |     |
|      |     |     |     |     |
|      |     |     |     |     |











ऐनक (Ainak) Spectacle



\_\_\_\_\_

\_\_\_\_\_





# Write the letter – ओ (o)





# Write the letter – औ (Au)





औरत (Aurat) . Woman ...







# Write the letter – अं (An)





अंगूर (Angoor) Grapes







## Write the letter – अः (Ah)