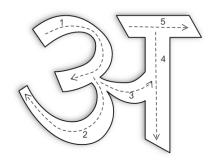

### Write the letter – अ (A)





अनार (Anaar) (Pomegranate)







## Write the letter – आ (Aa)





आम (Aam) Mango







## Write the letter – इ (I)





इमली (Imalee) Tamarind













## Write the letter -3 (U)





उल्लू (Ullu)

Owl







# Write the letter – ऊ (Ka)











## Write the letter - ऋ (Ri)





ऋषि (Rishi) Saga







# Write the letter — ए (E) vsl (Aedee) Heel

| • •  | • • | • • | • • | • • |
|------|-----|-----|-----|-----|
|      |     |     |     |     |
|      |     |     |     |     |
|      |     |     |     |     |
| <br> |     |     |     |     |
|      |     |     |     |     |
|      |     |     |     |     |
|      |     |     |     |     |
|      |     |     |     |     |











ऐनक (Ainak) Spectacle



\_\_\_\_\_

\_\_\_\_\_





# Write the letter – ओ (o)





# Write the