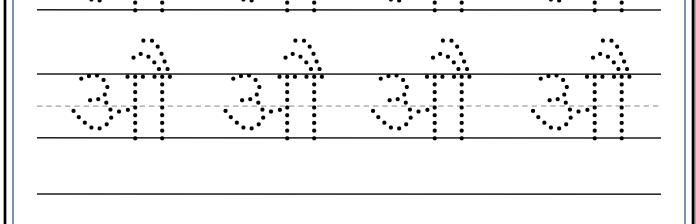

the letter – आ (Aa)





आम (Aam) Mango







## Write the letter – इ (I)





इमली (Imalee) Tamarind













## Write the letter -3 (U)





उल्लू (Ullu)

Owl







# Write the letter – ऊ (Ka)











## Write the letter - ऋ (Ri)





ऋषि (Rishi) Saga







# Write the letter — ए (E) vsl (Aedee) Heel

| • •  | • • | • • | • • | • • |
|------|-----|-----|-----|-----|
|      |     |     |     |     |
|      |     |     |     |     |
|      |     |     |     |     |
| <br> |     |     |     |     |
|      |     |     |     |     |
|      |     |     |     |     |
|      |     |     |     |     |
|      |     |     |     |     |











ऐनक (Ainak) Spectacle



\_\_\_\_\_

\_\_\_\_\_





# Write the letter – ओ (o)





# Write the letter – औ (Au)





औरत (Aurat) . Woman ...







# Write the letter – अं (An)





अंगूर (Angoor) Grapes







## Write the letter – अः (Ah)