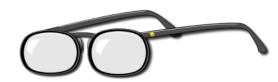

### Write the letter – अ (A)





अनार (Anaar) (Pomegranate)







## Write the letter – आ (Aa)





आम (Aam) Mango







## Write the letter – इ (I)





इमली (Imalee) Tamarind













## Write the letter -3 (U)





उल्लू (Ullu)

Owl







# Write the letter – ऊ (Ka)











## Write the letter - ऋ (Ri)





ऋषि (Rishi) Saga







# Write the letter — ए (E) vsl (Aedee) Heel

| • •  | • • | • • | • • | • • |
|------|-----|-----|-----|-----|
|      |     |     |     |     |
|      |     |     |     |     |
|      |     |     |     |     |
| <br> |     |     |     |     |
|      |     |     |     |     |
|      |     |     |     |     |
|      |     |     |     |     |
|      |     |     |     |     |











ऐनक (Ainak) Spectacle



\_\_\_\_\_

\_\_\_\_\_





# Write the letter – ओ (o)





# Write the letter – औ (Au)





औरत (Aurat) . Woman ...







# Write the letter – अं (An)





अंगूर (Angoor) Grapes







## Write the letter – अः (Ah)