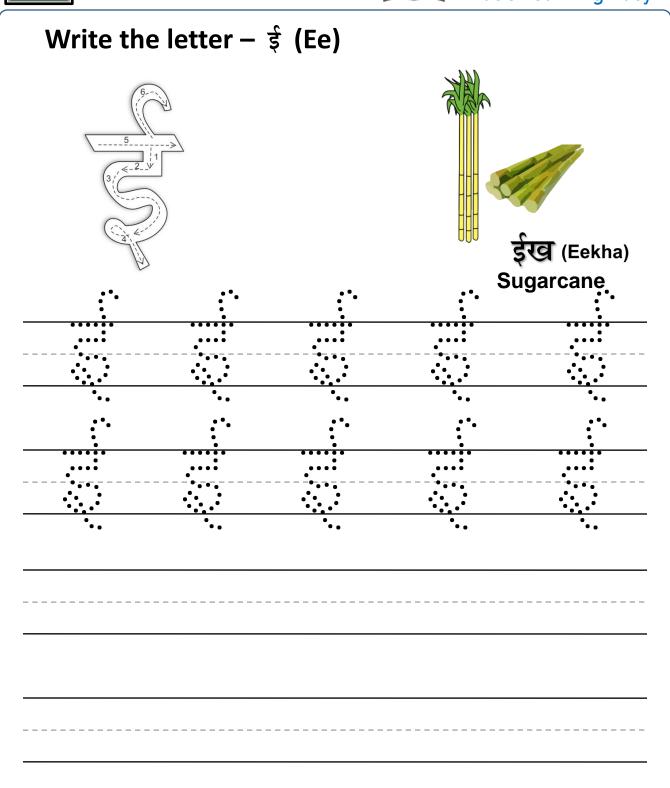

### Write the letter – अ (A)





अनार (Anaar) (Pomegranate)







## Write the letter – आ (Aa)





आम (Aam) Mango







## Write the letter – इ (I)





इमली (Imalee) Tamarind













## Write the letter -3 (U)





उल्लू (Ullu)

Owl







# Write the letter – ऊ (Ka)











## Write the letter - ऋ (Ri)





ऋषि (Rishi) Saga







# Write the letter — ए (E) vsl (Aedee) Heel

| • •  | • • | • • | • • | • • |
|------|-----|-----|-----|-----|
|      |     |     |     |     |
|      |     |     |     |     |
|      |     |     |     |     |
| <br> |     |     |     |     |
|      |     |     |     |     |
|      |     |     |     |     |
|      |     |     |     |     |
|      |     |     |     |     |











ऐनक (Ainak) Spectacle



\_\_\_\_\_

\_\_\_\_\_





# Write the letter – ओ (o)





# Write the letter – औ (Au)





औरत (Aurat) . Woman ...







# Write the letter – अं (An)





अंगूर (Angoor) Grapes







## Write the letter – अः (Ah)