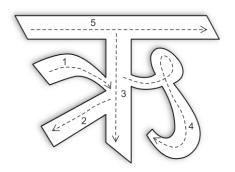

### Write the letter – अ (A)





अनार (Anaar) (Pomegranate)







## Write the letter – आ (Aa)





आम (Aam) Mango







## Write the letter – इ (I)





इमली (Imalee) Tamarind













## Write the letter -3 (U)





उल्लू (Ullu)

Owl







# Write the letter – ऊ (Ka)











## Write the letter - ऋ (Ri)





ऋषि (Rishi) Saga







# Write the letter — ए (E) vsl (Aedee) Heel

| • •  | • • | • • | • • | • • |
|------|-----|-----|-----|-----|
|      |     |     |     |     |
|      |     |     |     |     |
|      |     |     |     |     |
| <br> |     |     |     |     |
|      |     |     |     |     |
|      |     |     |     |     |
|      |     |     |     |     |
|      |     |     |     |     |











ऐनक (Ainak) Spectacle



\_\_\_\_\_

\_\_\_\_\_





# Write the letter – ओ (o)





# Write the letter – औ (Au)





औरत (Aurat) . Woman ...







# Write the letter – अं (An)





अंगूर (Angoor) Grapes







## Write the letter – अः (Ah)