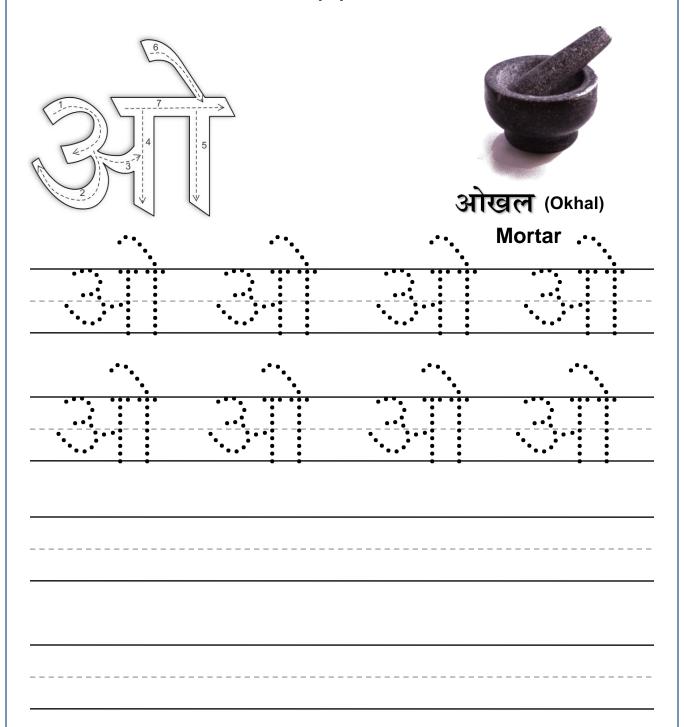

letter – अ (A)





अनार (Anaar) (Pomegranate)







## Write the letter – आ (Aa)





आम (Aam) Mango







## Write the letter – इ (I)





इमली (Imalee) Tamarind













## Write the letter -3 (U)





उल्लू (Ullu)

Owl







# Write the letter – ऊ (Ka)











## Write the letter - ऋ (Ri)





ऋषि (Rishi) Saga







# Write the letter — ए (E) vsl (Aedee) Heel

| • •  | • • | • • | • • | • • |
|------|-----|-----|-----|-----|
|      |     |     |     |     |
|      |     |     |     |     |
|      |     |     |     |     |
| <br> |     |     |     |     |
|      |     |     |     |     |
|      |     |     |     |     |
|      |     |     |     |     |
|      |     |     |     |     |











ऐनक (Ainak) Spectacle



\_\_\_\_\_

\_\_\_\_\_





# Write the letter – ओ (o)





# Write the letter – औ (Au)





औरत (Aurat) . Woman ...







# Write the letter – अं (An)





अंगूर (Angoor) Grapes







## Write the letter – अः (Ah)