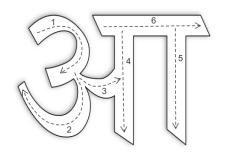

### Write the letter – अ (A)





अनार (Anaar) (Pomegranate)







## Write the letter – आ (Aa)





आम (Aam) Mango







## Write the letter – इ (I)





इमली (Imalee) Tamarind













## Write the letter -3 (U)





उल्लू (Ullu)

Owl







# Write the letter – ऊ (Ka)











## Write the letter - ऋ (Ri)





ऋषि (Rishi) Saga







# Write the letter — ए (E) vsl (Aedee) Heel

| • •  | • • | • • | • • | • • |
|------|-----|-----|-----|-----|
|      |     |     |     |     |
|      |     |     |     |     |
|      |     |     |     |     |
| <br> |     |     |     |     |
|      |     |     |     |     |
|      |     |     |     |     |
|      |     |     |     |     |
|      |     |     |     |     |











ऐनक (Ainak) Spectacle



\_\_\_\_\_

\_\_\_\_\_





# Write the letter – ओ (o)





# Write the letter – औ (Au)





औरत (Aurat) . Woman ...







# Write the lett